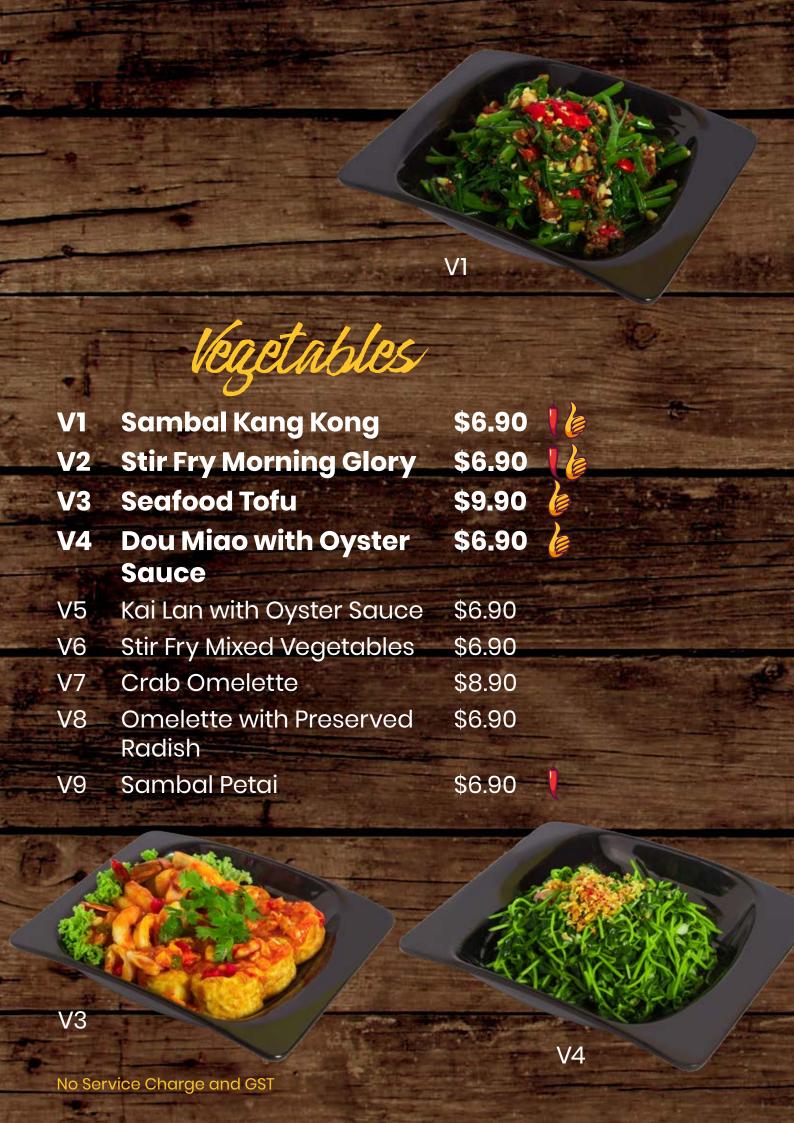

## A Taste of Thailand Right in the Heartlands of Singapore

Our kitchen features the finest culinary skills to deliver the very best of Thai cuisine. We continue to whet appetites with the freshest ingredients and delicious family meals, serving up authentic Thai delicacies to our patrons.