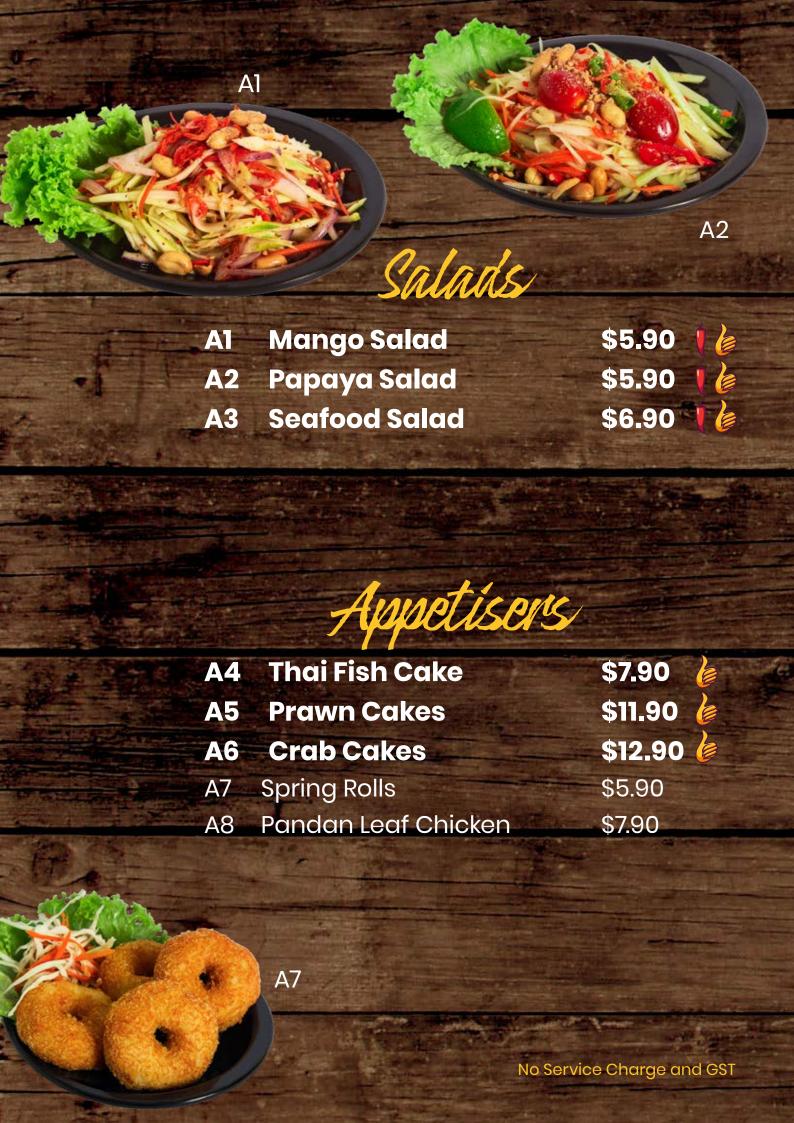

## A Taste of Thailand Right in the Heartlands of Singapore

Our kitchen features the finest culinary skills to deliver the very best of Thai cuisine. We continue to whet appetites with the freshest ingredients and delicious family meals, serving up authentic Thai delicacies to our patrons.







For a non-spicy option, please inform our staff.

All photos are for illustration purposes only.

No GST and service charge.



| 1   | Rice                          | R3     |   |
|-----|-------------------------------|--------|---|
| R1  | Olive Fried Rice              | \$6.90 |   |
| R2  | Shrimp Paste Fried Rice       | \$6.90 |   |
| R3  | Tom Yum Seafood<br>Fried Rice | \$7.90 |   |
| R4  | Basil Chicken with Rice       | \$6.90 |   |
| R5  | Pineapple Fried Rice          | \$6.90 |   |
| R6  | Seafood Fried Rice            | \$7.90 |   |
| R7  | Green Curry Fried Rice        | \$6.90 |   |
| R8  | Crabmeat Fried Rice           | \$7.90 |   |
| R9  | Basil Beef with Rice          | \$7.90 |   |
| R10 | White Rice                    | \$1.00 |   |
|     | Moodloe                       |        | N |

## MUHALUS

| N1 Bee  | Mood | les w Ten  | dons \$9.90 |  |
|---------|------|------------|-------------|--