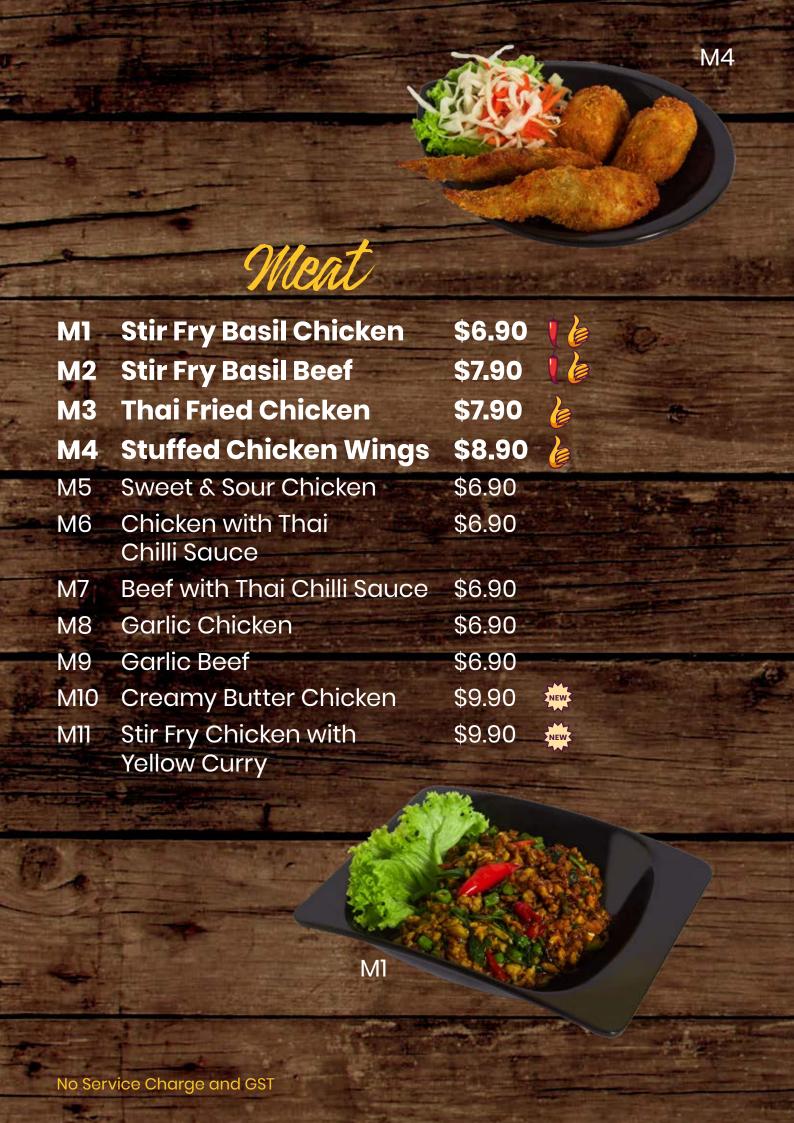

## A Taste of Thailand Right in the Heartlands of Singapore

Our kitchen features the finest culinary skills to deliver the very best of Thai cuisine. We continue to whet appetites with the freshest ingredients and delicious family meals, serving up authentic Thai delicacies to our patrons.