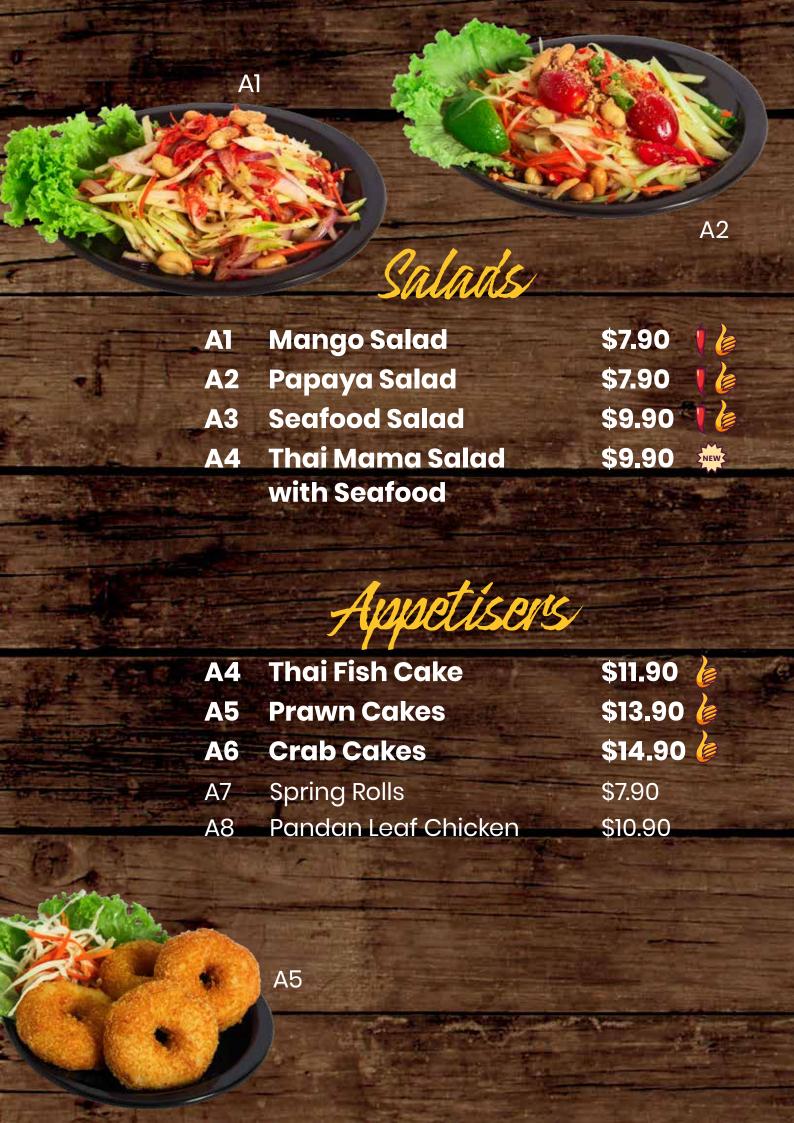

## A Taste of Thailand Right in the Heartlands of Singapore

Our kitchen features the finest culinary skills to deliver the very best of Thai cuisine. We continue to whet appetites with the freshest ingredients and delicious family meals, serving up authentic Thai delicacies to our patrons.







For a non-spicy option, please inform our staff.

All photos are for illustration purposes only.



|      |                                 | R3      |