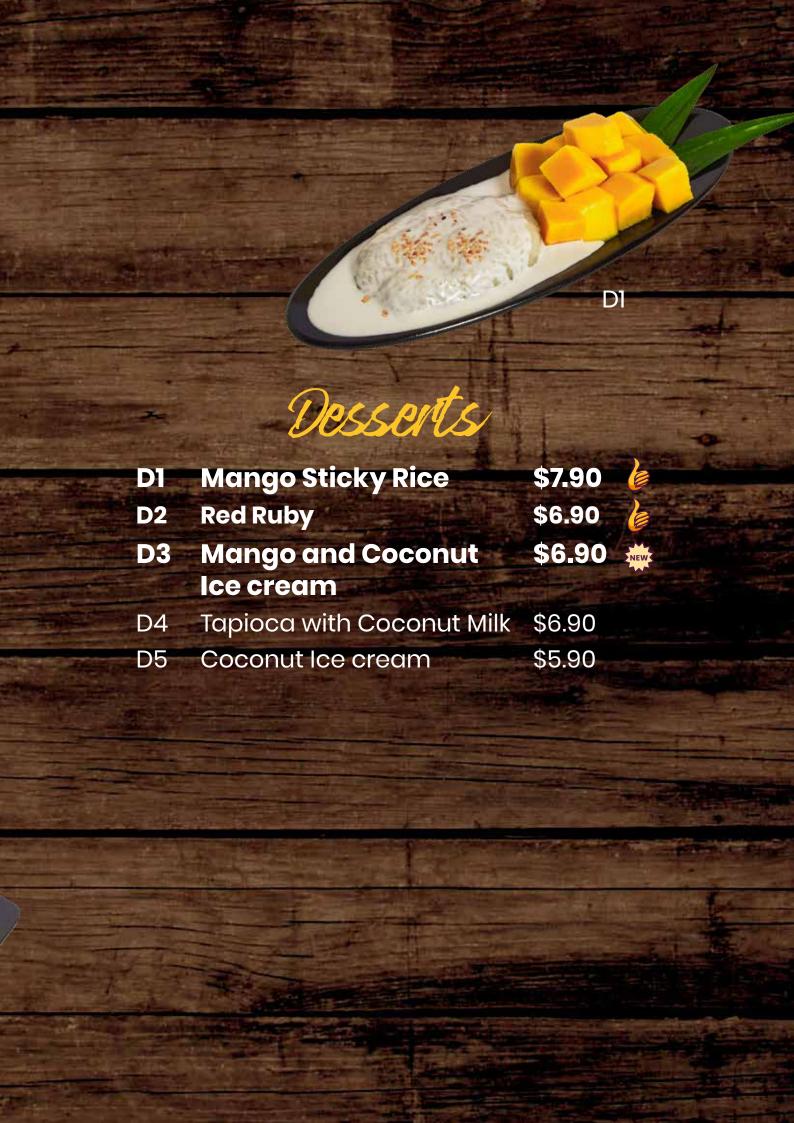

For a non-spicy option, please inform our staff.

All photos are for illustration purposes only.

|      |                                 | R3      |                                                                                                                                                                                                                                                                                                                                                                                                                                                                                                                                                                                                                                                                                                                                                                                                                                                                                                                                                                                                                                                                                                                                                                                                                                                                                                                                                                                                                                                                                                                                                                                                                                                                                                                                                                                                                                                                                                                                                                                                                                                                                                                                |
|------|---------------------------------|---------|--------------------------------------------------------------------------------------------------------------------------------------------------------------------------------------------------------------------------------------------------------------------------------------------------------------------------------------------------------------------------------------------------------------------------------------------------------------------------------------------------------------------------------------------------------------------------------------------------------------------------------------------------------------------------------------------------------------------------------------------------------------------------------------------------------------------------------------------------------------------------------------------------------------------------------------------------------------------------------------------------------------------------------------------------------------------------------------------------------------------------------------------------------------------------------------------------------------------------------------------------------------------------------------------------------------------------------------------------------------------------------------------------------------------------------------------------------------------------------------------------------------------------------------------------------------------------------------------------------------------------------------------------------------------------------------------------------------------------------------------------------------------------------------------------------------------------------------------------------------------------------------------------------------------------------------------------------------------------------------------------------------------------------------------------------------------------------------------------------------------------------|
| i i  | Rice                            |         |                                                                                                                                                                                                                                                                                                                                                                                                                                                                                                                                                                                                                                                                                                                                                                                                                                                                                                                                                                                                                                                                                                                                                                                                                                                                                                                                                                                                                                                                                                                                                                                                                                                                                                                                                                                                                                                                                                                                                                                                                                                                                                                                |
| R1   | Olive Fried Rice                | \$6.90  |                                                                                                                                                                                                                                                                                                                                                                                                                                                                                                                                                                                                                                                                                                                                                                                                                                                                                                                                                                                                                                                                                                                                                                                                                                                                                                                                                                                                                                                                                                                                                                                                                                                                                                                                                                                                                                                                                                                                                                                                                                                                                                                                |
| R2   | Shrimp Paste Fried Rice         | \$6.90  |                                                                                                                                                                                                                                                                                                                                                                                                                                                                                                                                                                                                                                                                                                                                                                                                                                                                                                                                                                                                                                                                                                                                                                                                                                                                                                                                                                                                                                                                                                                                                                                                                                                                                                                                                                                                                                                                                                                                                                                                                                                                                                                                |
| R3   | Tom Yum Seafood<br>Fried Rice   | \$8.90  |                                                                                                                                                                                                                                                                                                                                                                                                                                                                                                                                                                                                                                                                                                                                                                                                                                                                                                                                                                                                                                                                                                                                                                                                                                                                                                                                                                                                                                                                                                                                                                                                                                                                                                                                                                                                                                                                                                                                                                                                                                                                                                                                |
| R4   | Basil Chicken with Rice         | \$6.90  |                                                                                                                                                                                                                                                                                                                                                                                                                                                                                                                                                                                                                                                                                                                                                                                                                                                                                                                                                                                                                                                                                                                                                                                                                                                                                                                                                                                                                                                                                                                                                                                                                                                                                                                                                                                                                                                                                                                                                                                                                                                                                                                                |
| R5   | Pineapple Fried Rice            | \$6.90  |                                                                                                                                                                                                                                                                                                                                                                                                                                                                                                                                                                                                                                                                                                                                                                                                                                                                                                                                                                                                                                                                                                                                                                                                                                                                                                                                                                                                                                                                                                                                                                                                                                                                                                                                                                                                                                                                                                                                                                                                                                                                                                                                |
| R6   | Seafood Fried Rice              | \$8.90  |                                                                                                                                                                                                                                                                                                                                                                                                                                                                                                                                                                                                                                                                                                                                                                                                                                                                                                                                                                                                                                                                                                                                                                                                                                                                                                                                                                                                                                                                                                                                                                                                                                                                                                                                                                                                                                                                                                                                                                                                                                                                                                                                |
| R7   | Green Curry Fried Rice          | \$6.90  |                                                                                                                                                                                                                                                                                                                                                                                                                                                                                                                                                                                                                                                                                                                                                                                                                                                                                                                                                                                                                                                                                                                                                                                                                                                                                                                                                                                                                                                                                                                                                                                                                                                                                                                                                                                                                                                                                                                                                                                                                                                                                                                                |
| R8   | Crabmeat Fried Rice             | \$9.90  | the state of the s |
| R9   | Basil Beef with Rice            | \$7.90  |                                                                                                                                                                                                                                                                                                                                                                                                                                                                                                                                                                                                                                                                                                                                                                                                                                                                                                                                                                                                                                                                                                                                                                                                                                                                                                                                                                                                                                                                                                                                                                                                                                                                                                                                                                                                                                                                                                                                                                                                                                                                                                                                |
| R10  | White Rice                      | \$1.50  |                                                                                                                                                                                                                                                                                                                                                                                                                                                                                                                                                                                                                                                                                                                                                                                                                                                                                                                                                                                                                                                                                                                                                                                                                                                                                                                                                                                                                                                                                                                                                                                                                                                                                                                                                                                                                                                                                                                                                                                                                                                                                                                                |
|      | Moodles                         |         | NI CHELL                                                                                                                                                                                                                                                                                                                                                                                                                                                                                                                                                                                                                                                                                                                                                                                                                                                                                                                                                                                                                                                                                                                                                                                                                                                                                                                                                                                                                                                                                                                                                                                                                                                                                                                                                                                                                                                                                                                                                                                                                                                                                                                       |
|      |                                 |         |                                                                                                                                                                                                                                                                                                                                                                                                                                                                                                                                                                                                                                                                                                                                                                                                                                                                                                                                                                                                                                                                                                                                                                                                                                                                                                                                                                                                                                                                                                                                                                                                                                                                                                                                                                                                                                                                                                                                                                                                                                                                                                                                |
| N1   | Beef Noodles with Tendons       | \$10.90 |                                                                                                                                                                                                                                                                                                                                                                                                                                                                                                                                                                                                                                                                                                                                                                                                                                                                                                                                                                                                                                                                                                                                                                                                                                                                                                                                                                                                                                                                                                                                                                                                                                                                                                                                                                                                                                                                                                                                                                                                                                                                                                                                |
| N2   | Seafood Tom Yum<br>Noodles Soup | \$9.90  |                                                                                                                                                                                                                                                                                                                                                                                                                                                                                                                                                                                                                                                                                                                                                                                                                                                                                                                                                                                                                                                                                                                                                                                                                                                                                                                                                                                                                                                                                                                                                                                                                                                                                                                                                                                                                                                                                                                                                                                                                                                                                                                                |
| N3   | Seafood Pad Thai                | \$8.90  |                                                                                                                                                                                                                                                                                                                                                                                                                                                                                                                                                                                                                                                                                                                                                                                                                                                                                                                                                                                                                                                                                                                                                                                                                                                                                                                                                                                                                                                                                                                                                                                                                                                                                                                                                                                                                                                                                                                                                                                                                                                                                                                                |
| N4   | Pad Thai Pratu Pi               | \$9.90  |                                                                                                                                                                                                                                                                                                                                                                                                                                                                                                                                                                                                                                                                                                                                                                                                                                                                                                                                                                                                                                                                                                                                                                                                                                                                                                                                                                                                                                                                                                                                                                                                                                                                                                                                                                                                                                                                                                                                                                                                                                                                                                                                |
| N5   | Beef Pad Siew                   | \$7.90  |                                                                                                                                                                                                                                                                                                                                                                                                                                                                                                                                                                                                                                                                                                                                                                                                                                                                                                                                                                                                                                                                                                                                                                                                                                                                                                                                                                                                                                                                                                                                                                                                                                                                                                                                                                                                                                                                                                                                                                                                                                                                                                                                |
| N6   | Chicken Pad Siew                | \$6.90  |                                                                                                                                                                                                                                                                                                                                                                                                                                                                                                                                                                                                                                                                                                                                                                                                                                                                                                                                                                                                                                                                                                                                                                                                                                                                                                                                                                                                                                                                                                                                                                                                                                                                                                                                                                                                                                                                                                                                                                                                                                                                                                                                |
| N7   | Fried Glass Noodles             | \$6.90  | N2                                                                                                                                                                                                                                                                                                                                                                                                                                                                                                                                                                                                                                                                                                                                                                                                                                                                                                                                                                                                                                                                                                                                                                                                                                                                                                                                                                                                                                                                                                                                                                                                                                                                                                                                                                                                                                                                                                                                                                                                                                                                                                                             |
| N8   | Drunken Mama Noodles            | \$9.90  | N2                                                                                                                                                                                                                                                                                                                                                                                                                                                                                                                                                                                                                                                                                                                                                                                                                                                                                                                                                                                                                                                                                                                                                                                                                                                                                                                                                                                                                                                                                                                                                                                                                                                                                                                                                                                                                                                                                                                                                                                                                                                                                                                             |
| N9   | Tom Yum Mama Noodles            | \$10.90 | NEW.                                                                                                                                                                                                                                                                                                                                                                                                                                                                                                                                                                                                                                                                                                                                                                                                                                                                                                                                                                                                                                                                                                                                                                                                                                                                                                                                                                                                                                                                                                                                                                                                                                                                                                                                                                                                                                                                                                                                                                                                                                                                                                                           |
| 1 18 |                                 |         |                                                                                                                                                                                                                                                                                                                                                                                                                                                                                                                                                                                                                                                                                                                                                                                                                                                                                                                                                                                                                                                                                                                                                                                                                                                                                                                                                                                                                                                                                                                                                                                                                                                                                                                                                                                                                                                                                                                                                                                                                                                                                                                                |