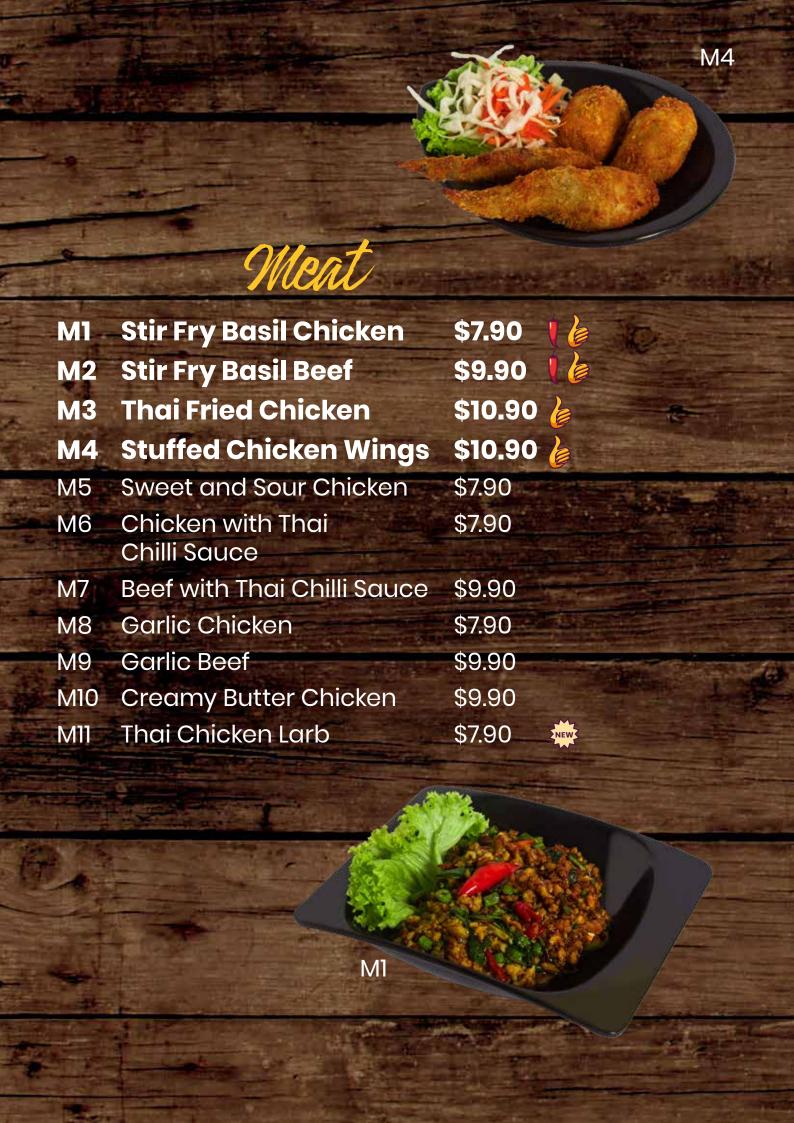

|









## Drinks

| D6     | Thai Fresh Coconut                      | \$7.00   |  |  |
|--------|-----------------------------------------|----------|--|--|
| D7     | Thai Iced Red Tea with<br>Gula Melaka   | \$4.00 🍃 |  |  |
| D8     | Thai Iced Green Tea<br>with Gula Melaka | \$4.00 🍃 |  |  |
| D9     | Thai Iced Red Tea                       | \$3.50 🍃 |  |  |
| D10    | Thai Iced Green Tea                     | \$3.50 🍃 |  |  |
| D11    | Iced Lemongrass                         | \$3.50   |  |  |
| D12    | Iced Nom Yen                            | \$3.50   |  |  |
| D13    | Iced Longan                             | \$3.50   |  |  |
| D14    | Iced Lychee                             | \$3.50   |  |  |
| D15    | Iced Coffee                             | \$3.50   |  |  |
| D16    | So