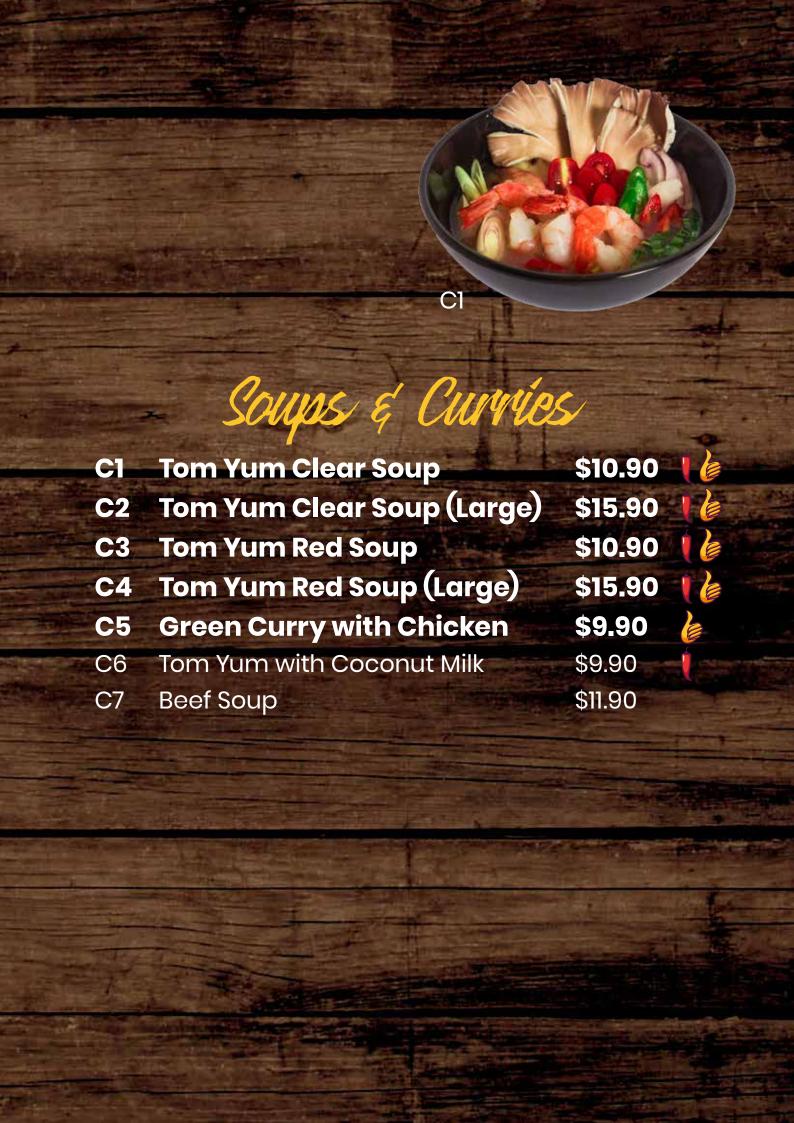

|









## Drinks

| D6     | Thai Fresh Coconut                      | \$7.00   |  |  |
|--------|-----------------------------------------|----------|--|--|
| D7     | Thai Iced Red Tea with<br>Gula Melaka   | \$4.00 🍃 |  |  |
| D8     | Thai Iced Green Tea<br>with Gula Melaka | \$4.00 🍃 |  |  |
| D9     | Thai Iced Red Tea                       | \$3.50 🍃 |  |  |
| D10    | Thai Iced Green Tea                     | \$3.50 🍃 |  |  |
| D11    | Iced Lemongrass                         | \$3.50   |  |  |
| D12    | Iced Nom Yen                            | \$3.50   |  |  |
| D13    | Iced Longan                             | \$3.50   |  |  |
| D14    | Iced Lychee                             | \$3.50   |  |  |
| D15    | Iced Coffee                             | \$3.50   |  |  |
| D16    |