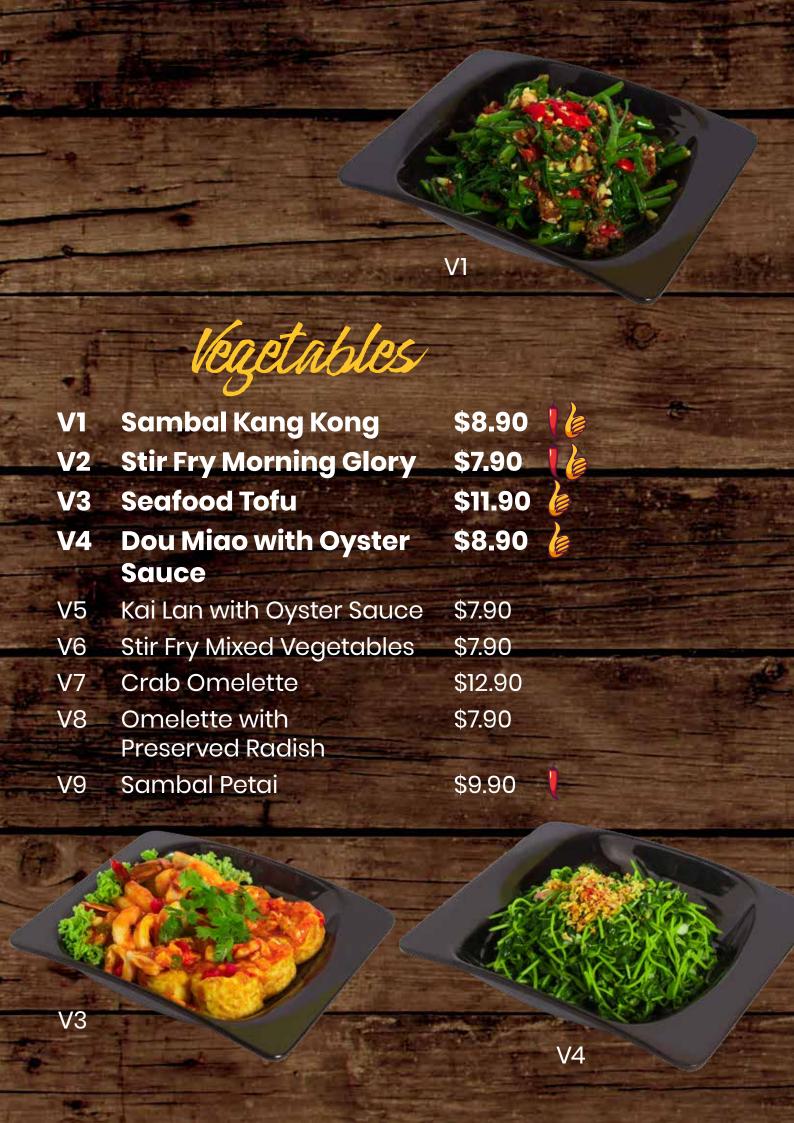

For a non-spicy option, please inform our staff.

All photos are for illustration purposes only.

|      |                                 | R3      |                                                                                                                                                                                                                                                                                                                                                                                                                                                                                                                                                                                                                                                                                                                                                                                                                                                                                                                                                                                                                                                                                                                                                                                                                                                                                                                                                                                                                                                                                                                                                                                                                                                                                                                                                                                                                                                                                                                                                                                                                                                                                                                                |
|------|---------------------------------|---------|--------------------------------------------------------------------------------------------------------------------------------------------------------------------------------------------------------------------------------------------------------------------------------------------------------------------------------------------------------------------------------------------------------------------------------------------------------------------------------------------------------------------------------------------------------------------------------------------------------------------------------------------------------------------------------------------------------------------------------------------------------------------------------------------------------------------------------------------------------------------------------------------------------------------------------------------------------------------------------------------------------------------------------------------------------------------------------------------------------------------------------------------------------------------------------------------------------------------------------------------------------------------------------------------------------------------------------------------------------------------------------------------------------------------------------------------------------------------------------------------------------------------------------------------------------------------------------------------------------------------------------------------------------------------------------------------------------------------------------------------------------------------------------------------------------------------------------------------------------------------------------------------------------------------------------------------------------------------------------------------------------------------------------------------------------------------------------------------------------------------------------|
| i i  | Rice                            |         |                                                                                                                                                                                                                                                                                                                                                                                                                                                                                                                                                                                                                                                                                                                                                                                                                                                                                                                                                                                                                                                                                                                                                                                                                                                                                                                                                                                                                                                                                                                                                                                                                                                                                                                                                                                                                                                                                                                                                                                                                                                                                                                                |
| R1   | Olive Fried Rice                | \$6.90  |                                                                                                                                                                                                                                                                                                                                                                                                                                                                                                                                                                                                                                                                                                                                                                                                                                                                                                                                                                                                                                                                                                                                                                                                                                                                                                                                                                                                                                                                                                                                                                                                                                                                                                                                                                                                                                                                                                                                                                                                                                                                                                                                |
| R2   | Shrimp Paste Fried Rice         | \$6.90  |                                                                                                                                                                                                                                                                                                                                                                                                                                                                                                                                                                                                                                                                                                                                                                                                                                                                                                                                                                                                                                                                                                                                                                                                                                                                                                                                                                                                                                                                                                                                                                                                                                                                                                                                                                                                                                                                                                                                                                                                                                                                                                                                |
| R3   | Tom Yum Seafood<br>Fried Rice   | \$8.90  |                                                                                                                                                                                                                                                                                                                                                                                                                                                                                                                                                                                                                                                                                                                                                                                                                                                                                                                                                                                                                                                                                                                                                                                                                                                                                                                                                                                                                                                                                                                                                                                                                                                                                                                                                                                                                                                                                                                                                                                                                                                                                                                                |
| R4   | Basil Chicken with Rice         | \$6.90  |                                                                                                                                                                                                                                                                                                                                                                                                                                                                                                                                                                                                                                                                                                                                                                                                                                                                                                                                                                                                                                                                                                                                                                                                                                                                                                                                                                                                                                                                                                                                                                                                                                                                                                                                                                                                                                                                                                                                                                                                                                                                                                                                |
| R5   | Pineapple Fried Rice            | \$6.90  |                                                                                                                                                                                                                                                                                                                                                                                                                                                                                                                                                                                                                                                                                                                                                                                                                                                                                                                                                                                                                                                                                                                                                                                                                                                                                                                                                                                                                                                                                                                                                                                                                                                                                                                                                                                                                                                                                                                                                                                                                                                                                                                                |
| R6   | Seafood Fried Rice              | \$8.90  |                                                                                                                                                                                                                                                                                                                                                                                                                                                                                                                                                                                                                                                                                                                                                                                                                                                                                                                                                                                                                                                                                                                                                                                                                                                                                                                                                                                                                                                                                                                                                                                                                                                                                                                                                                                                                                                                                                                                                                                                                                                                                                                                |
| R7   | Green Curry Fried Rice          | \$6.90  |                                                                                                                                                                                                                                                                                                                                                                                                                                                                                                                                                                                                                                                                                                                                                                                                                                                                                                                                                                                                                                                                                                                                                                                                                                                                                                                                                                                                                                                                                                                                                                                                                                                                                                                                                                                                                                                                                                                                                                                                                                                                                                                                |
| R8   | Crabmeat Fried Rice             | \$9.90  | the state of the s |
| R9   | Basil Beef with Rice            | \$7.90  |                                                                                                                                                                                                                                                                                                                                                                                                                                                                                                                                                                                                                                                                                                                                                                                                                                                                                                                                                                                                                                                                                                                                                                                                                                                                                                                                                                                                                                                                                                                                                                                                                                                                                                                                                                                                                                                                                                                                                                                                                                                                                                                                |
| R10  | White Rice                      | \$1.50  |                                                                                                                                                                                                                                                                                                                                                                                                                                                                                                                                                                                                                                                                                                                                                                                                                                                                                                                                                                                                                                                                                                                                                                                                                                                                                                                                                                                                                                                                                                                                                                                                                                                                                                                                                                                                                                                                                                                                                                                                                                                                                                                                |
|      | Moodles                         |         | NI CHELL                                                                                                                                                                                                                                                                                                                                                                                                                                                                                                                                                                                                                                                                                                                                                                                                                                                                                                                                                                                                                                                                                                                                                                                                                                                                                                                                                                                                                                                                                                                                                                                                                                                                                                                                                                                                                                                                                                                                                                                                                                                                                                                       |
|      |                                 |         |                                                                                                                                                                                                                                                                                                                                                                                                                                                                                                                                                                                                                                                                                                                                                                                                                                                                                                                                                                                                                                                                                                                                                                                                                                                                                                                                                                                                                                                                                                                                                                                                                                                                                                                                                                                                                                                                                                                                                                                                                                                                                                                                |
| N1   | Beef Noodles with Tendons       | \$10.90 |                                                                                                                                                                                                                                                                                                                                                                                                                                                                                                                                                                                                                                                                                                                                                                                                                                                                                                                                                                                                                                                                                                                                                                                                                                                                                                                                                                                                                                                                                                                                                                                                                                                                                                                                                                                                                                                                                                                                                                                                                                                                                                                                |
| N2   | Seafood Tom Yum<br>Noodles Soup | \$9.90  |                                                                                                                                                                                                                                                                                                                                                                                                                                                                                                                                                                                                                                                                                                                                                                                                                                                                                                                                                                                                                                                                                                                                                                                                                                                                                                                                                                                                                                                                                                                                                                                                                                                                                                                                                                                                                                                                                                                                                                                                                                                                                                                                |
| N3   | Seafood Pad Thai                | \$8.90  |                                                                                                                                                                                                                                                                                                                                                                                                                                                                                                                                                                                                                                                                                                                                                                                                                                                                                                                                                                                                                                                                                                                                                                                                                                                                                                                                                                                                                                                                                                                                                                                                                                                                                                                                                                                                                                                                                                                                                                                                                                                                                                                                |
| N4   | Pad Thai Pratu Pi               | \$9.90  |                                                                                                                                                                                                                                                                                                                                                                                                                                                                                                                                                                                                                                                                                                                                                                                                                                                                                                                                                                                                                                                                                                                                                                                                                                                                                                                                                                                                                                                                                                                                                                                                                                                                                                                                                                                                                                                                                                                                                                                                                                                                                                                                |
| N5   | Beef Pad Siew                   | \$7.90  |                                                                                                                                                                                                                                                                                                                                                                                                                                                                                                                                                                                                                                                                                                                                                                                                                                                                                                                                                                                                                                                                                                                                                                                                                                                                                                                                                                                                                                                                                                                                                                                                                                                                                                                                                                                                                                                                                                                                                                                                                                                                                                                                |
| N6   | Chicken Pad Siew                | \$6.90  |                                                                                                                                                                                                                                                                                                                                                                                                                                                                                                                                                                                                                                                                                                                                                                                                                                                                                                                                                                                                                                                                                                                                                                                                                                                                                                                                                                                                                                                                                                                                                                                                                                                                                                                                                                                                                                                                                                                                                                                                                                                                                                                                |
| N7   | Fried Glass Noodles             | \$6.90  | N2                                                                                                                                                                                                                                                                                                                                                                                                                                                                                                                                                                                                                                                                                                                                                                                                                                                                                                                                                                                                                                                                                                                                                                                                                                                                                                                                                                                                                                                                                                                                                                                                                                                                                                                                                                                                                                                                                                                                                                                                                                                                                                                             |
| N8   | Drunken Mama Noodles            | \$9.90  | N2                                                                                                                                                                                                                                                                                                                                                                                                                                                                                                                                                                                                                                                                                                                                                                                                                                                                                                                                                                                                                                                                                                                                                                                                                                                                                                                                                                                                                                                                                                                                                                                                                                                                                                                                                                                                                                                                                                                                                                                                                                                                                                                             |
| N9   | Tom Yum Mama Noodles            | \$10.90 | NEW.                                                                                                                                                                                                                                                                                                                                                                                                                                                                                                                                                                                                                                                                                                                                                                                                                                                                                                                                                                                                                                                                                                                                                                                                                                                                                                                                                                                                                                                                                                                                                                                                                                                                                                                                                                                                                                                                                                                                                                                                                                                                                                                           |
| 1 18 |                                 |         |                                                                                                                                                                                                                                                                                                                                                                                                                                                                                                                                                                                                                                                                                                                                                                                                                                                                                                                                                                                                                                                                                                                                                                                                                                                                                                                                                                                                                                                                                                                                                                                                                                                                                                                                                                                                                                                                                                                                                                                                                                                                                                                                |