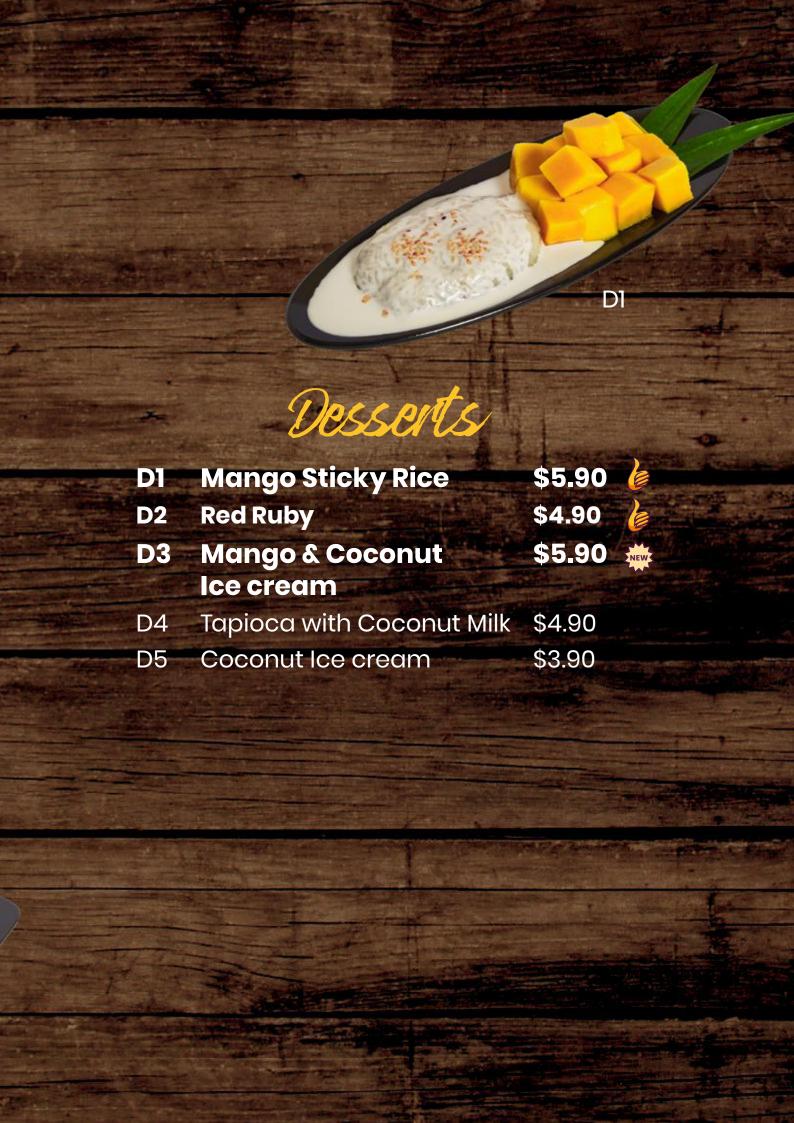

For a non-spicy option, please inform our staff.

All photos are for illustration purposes only.

|        |                                   | R3      |       |
|--------|-----------------------------------|---------|-------|
|        | Rice                              |         |       |
| R      | Olive Fried Rice                  | \$6.90  |       |
| R      | 2 Shrimp Paste Fried Rice         | \$6.90  |       |
| R      | Tom Yum Seafood<br>Fried Rice     | \$8.90  |       |
| R4     | Basil Chicken with Rice           | \$6.90  |       |
| R5     | Pineapple Fried Rice              | \$6.90  |       |
| R6     | Seafood Fried Rice                | \$8.90  |       |
| R7     | Green Curry Fried Rice            | \$6.90  |       |
| R8     | Crabmeat Fried Rice               | \$9.90  |       |
| RS     | Basil Beef with Rice              | \$7.90  |       |
| R1     | 0 White Rice                      | \$1.50  |       |
| 100    |                                   |         | NI NI |
| - 1-20 | Moodles                           |         |       |
|        |                                   |         |       |
| N      | Beef Noodles with Tendons         | \$10.90 |       |
| N      | 2 Seafood Tom Yum<br>Noodles Soup | \$10.90 |       |
| N      | 3 Seafood Pad Thai                | \$8.90  |       |
| N      | 4 Pad Thai Pratu Pi               | \$10.90 |       |
| N!     | Beef Pad Siew                     | \$7.90  |       |
| N      | 6 Chicken Pad Siew                | \$6.90  |       |
| N      | Fried Glass Noodles               | \$6.90  |       |
|        |                                   | * a F   |       |
|        |                                   | 1 1     | N2    |