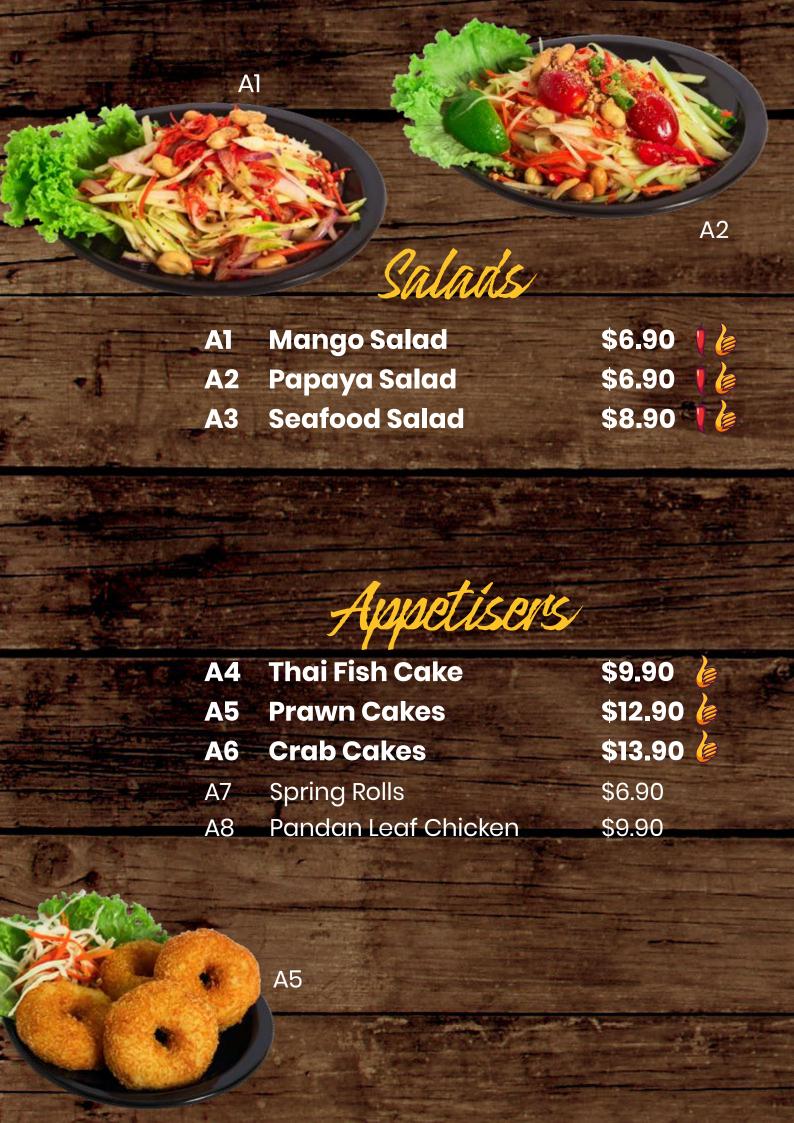

For a non-spicy option, please inform our staff.

All photos are for illustration purposes only.

|        |                                   | R3      |       |
|--------|-----------------------------------|---------|-------|
|        | Rice                              |         |       |
| R      | Olive Fried Rice                  | \$6.90  |       |
| R      | 2 Shrimp Paste Fried Rice         | \$6.90  |       |
| R      | Tom Yum Seafood<br>Fried Rice     | \$8.90  |       |
| R4     | Basil Chicken with Rice           | \$6.90  |       |
| R5     | Pineapple Fried Rice              | \$6.90  |       |
| R6     | Seafood Fried Rice                | \$8.90  |       |
| R7     | Green Curry Fried Rice            | \$6.90  |       |
| R8     | Crabmeat Fried Rice               | \$9.90  |       |
| RS     | Basil Beef with Rice              | \$7.90  |       |
| R1     | 0 White Rice                      | \$1.50  |       |
| 100    |                                   |         | NI NI |
| - 1-20 | Moodles                           |         |       |
|        |                                   |         |       |
| N      | Beef Noodles with Tendons         | \$10.90 |       |
| N      | 2 Seafood Tom Yum<br>Noodles Soup | \$10.90 |       |
| N      | 3 Seafood Pad Thai                | \$8.90  |       |
| N      | 4 Pad Thai Pratu Pi               | \$10.90 |       |
| N!     | Beef Pad Siew                     | \$7.90  |       |
| N      | 6 Chicken Pad Siew                | \$6.90  |       |
| N      | Fried Glass Noodles               | \$6.90  |       |
|        |                                   | * a F   |       |
|        |                                   | 1 1     | N2    |