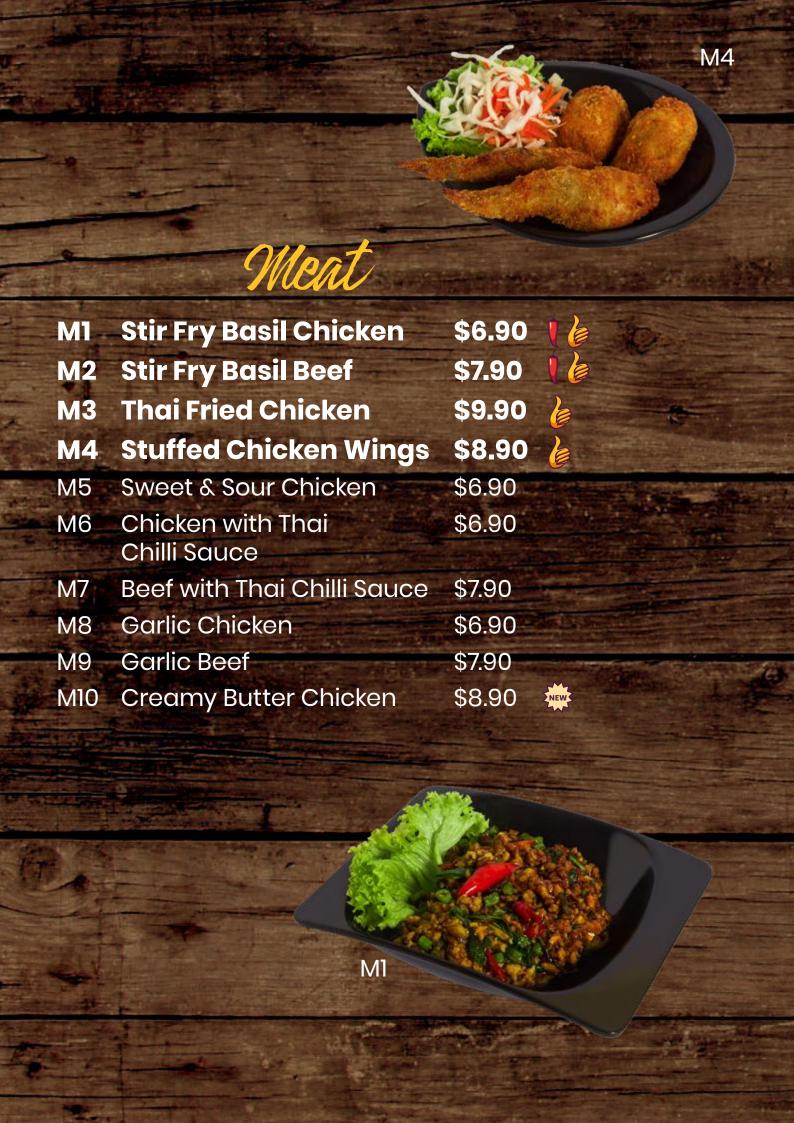

For a non-spicy option, please inform our staff.

All photos are for illustration purposes only.

|        |                                   | R3      |       |
|--------|-----------------------------------|---------|-------|
|        | Rice                              |         |       |
| R      | Olive Fried Rice                  | \$6.90  |       |
| R      | 2 Shrimp Paste Fried Rice         | \$6.90  |       |
| R      | Tom Yum Seafood<br>Fried Rice     | \$8.90  |       |
| R4     | Basil Chicken with Rice           | \$6.90  |       |
| R5     | Pineapple Fried Rice              | \$6.90  |       |
| R6     | Seafood Fried Rice                | \$8.90  |       |
| R7     | Green Curry Fried Rice            | \$6.90  |       |
| R8     | Crabmeat Fried Rice               | \$9.90  |       |
| RS     | Basil Beef with Rice              | \$7.90  |       |
| R1     | 0 White Rice                      | \$1.50  |       |
| 100    |                                   |         | NI NI |
| - 1-20 | Moodles                           |         |       |
|        |                                   |         |       |
| N      | Beef Noodles with Tendons         | \$10.90 |       |
| N      | 2 Seafood Tom Yum<br>Noodles Soup | \$10.90 |       |
| N      | 3 Seafood Pad Thai                | \$8.90  |       |
| N      | 4 Pad Thai Pratu Pi               | \$10.90 |       |
| N!     | Beef Pad Siew                     | \$7.90  |       |
| N      | 6 Chicken Pad Siew                | \$6.90  |       |
| N      | Fried Glass Noodles               | \$6.90  |       |
|        |                                   | * a F   |       |
|        |                                   | 1 1     | N2    |