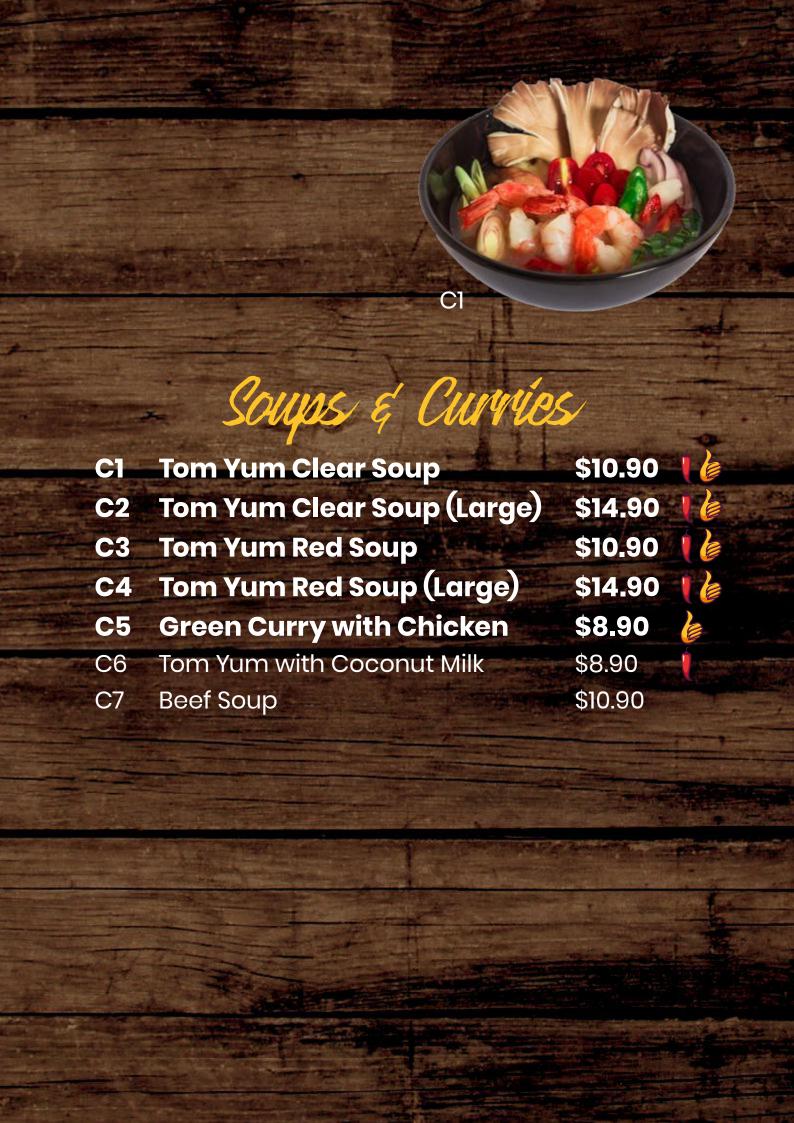

For a non-spicy option, please inform our staff.

All photos are for illustration purposes only.

|        |                                   | R3      |       |
|--------|-----------------------------------|---------|-------|
|        | Rice                              |         |       |
| R      | Olive Fried Rice                  | \$6.90  |       |
| R      | 2 Shrimp Paste Fried Rice         | \$6.90  |       |
| R      | Tom Yum Seafood<br>Fried Rice     | \$8.90  |       |
| R4     | Basil Chicken with Rice           | \$6.90  |       |
| R5     | Pineapple Fried Rice              | \$6.90  |       |
| R6     | Seafood Fried Rice                | \$8.90  |       |
| R7     | Green Curry Fried Rice            | \$6.90  |       |
| R8     | Crabmeat Fried Rice               | \$9.90  |       |
| RS     | Basil Beef with Rice              | \$7.90  |       |
| R1     | 0 White Rice                      | \$1.50  |       |
| 100    |                                   |         | NI NI |
| - 1-20 | Moodles                           |         |       |
|        |                                   |         |       |
| N      | Beef Noodles with Tendons         | \$10.90 |       |
| N      | 2 Seafood Tom Yum<br>Noodles Soup | \$10.90 |       |
| N      | 3 Seafood Pad Thai                | \$8.90  |       |
| N      | 4 Pad Thai Pratu Pi               | \$10.90 |       |
| N!     | Beef Pad Siew                     | \$7.90  |       |
| N      | 6 Chicken Pad Siew                | \$6.90  |       |
| N      | Fried Glass Noodles               | \$6.90  |       |
|        |                                   | * a F   |       |
|        |                                   | 1 1     | N2    |