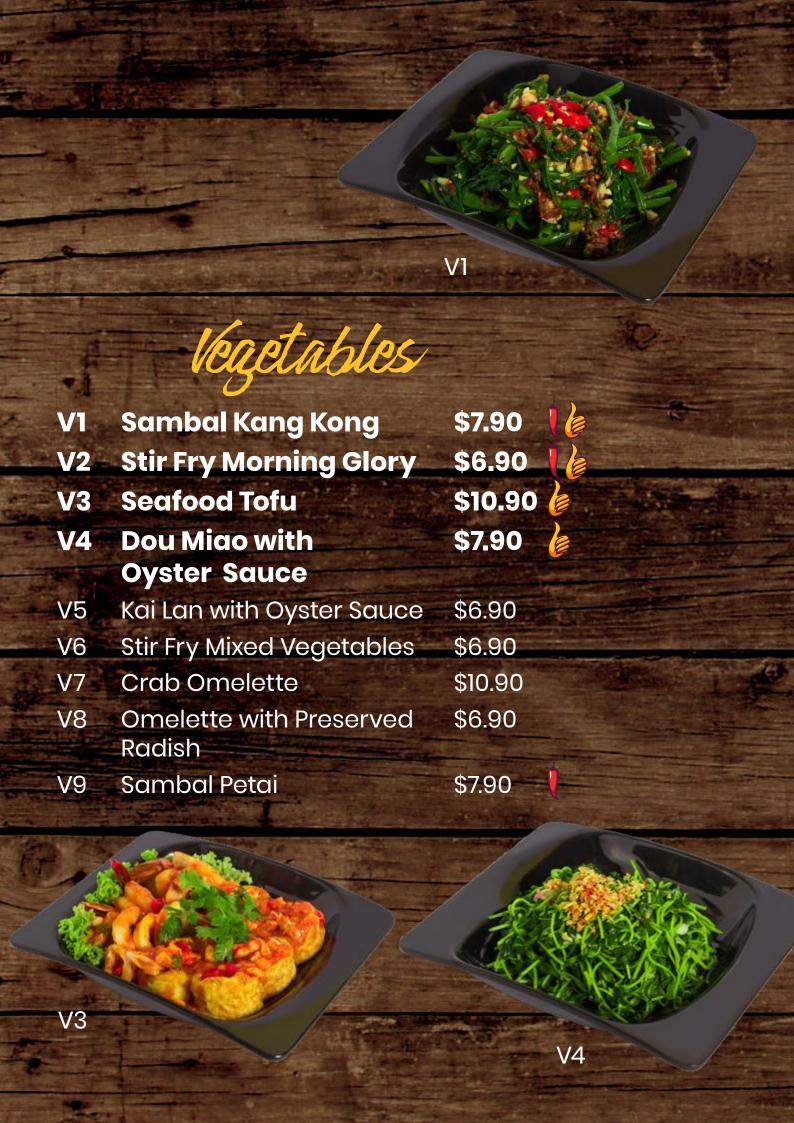

For a non-spicy option, please inform our staff.

All photos are for illustration purposes only.

|        |                                   | R3      |       |
|--------|-----------------------------------|---------|-------|
|        | Rice                              |         |       |
| R      | Olive Fried Rice                  | \$6.90  |       |
| R      | 2 Shrimp Paste Fried Rice         | \$6.90  |       |
| R      | Tom Yum Seafood<br>Fried Rice     | \$8.90  |       |
| R4     | Basil Chicken with Rice           | \$6.90  |       |
| R5     | Pineapple Fried Rice              | \$6.90  |       |
| R6     | Seafood Fried Rice                | \$8.90  |       |
| R7     | Green Curry Fried Rice            | \$6.90  |       |
| R8     | Crabmeat Fried Rice               | \$9.90  |       |
| RS     | Basil Beef with Rice              | \$7.90  |       |
| R1     | 0 White Rice                      | \$1.50  |       |
| 100    |                                   |         | NI NI |
| - 1-20 | Moodles                           |         |       |
|        |                                   |         |       |
| N      | Beef Noodles with Tendons         | \$10.90 |       |
| N      | 2 Seafood Tom Yum<br>Noodles Soup | \$10.90 |       |
| N      | 3 Seafood Pad Thai                | \$8.90  |       |
| N      | 4 Pad Thai Pratu Pi               | \$10.90 |       |
| N!     | Beef Pad Siew                     | \$7.90  |       |
| N      | 6 Chicken Pad Siew                | \$6.90  |       |
| N      | Fried Glass Noodles               | \$6.90  |       |
|        |                                   | * a F   |       |
|        |                                   | 1 1     | N2    |